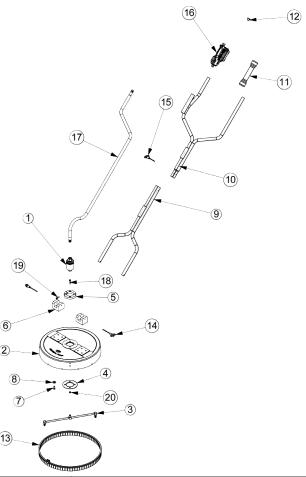

| ITEM | PART      | DESCRIPTION                    | QTY. |
|------|-----------|--------------------------------|------|
| NO.  | NO.       |                                |      |
| 1    | 2103000   | Swivel                         | 1    |
| 2    | 2660045   | Deck, GP                       | 1    |
| 3    | 2530009   | Arm, Rotary, Assy.             | 1    |
| 4    | 2630010   | Plate, Retaining               | 1    |
| 5    | 2540023   | Collar, Split                  | 1    |
| 6    | 2540020   | Block, Handle                  | 2    |
| 7    | 2200048   | SHCS, M10 x 1.5 x 20, SST      | 8    |
| 8    | 2200042   | Washer, M10, Flat, SST         | 8    |
| 9    | 2540021   | Handle, Lower                  | 1    |
| 10   | 2540022   | Handle, Upper                  | 1    |
| 11   | 2660047   | Grip, Handle                   | 1    |
| 12   | 2660046   | Plug, Handle                   | 1    |
| 13   | 2660044   | Brush Assy.                    | 1    |
| 14   | 2200052   | Lock, Pin, 75 mm               | 2    |
| 15   | 2200045   | Lock, Pin, 50 mm               | 1    |
| 16   | DG4000FSC | Gun, Flat Surface Cleaner      | 1    |
| 17   | 2702000   | Hose                           | 1    |
| 18   | 2200055   | SHCS, M8 x 1.25 x 35 Stainless | 4    |
| 19   | 2200054   | SHCS, M8 x 1.25 x 25 Stainless | 1    |
| 20   | 2200053   | Nut, M8 x 1.25, Nylok, SST     | 4    |