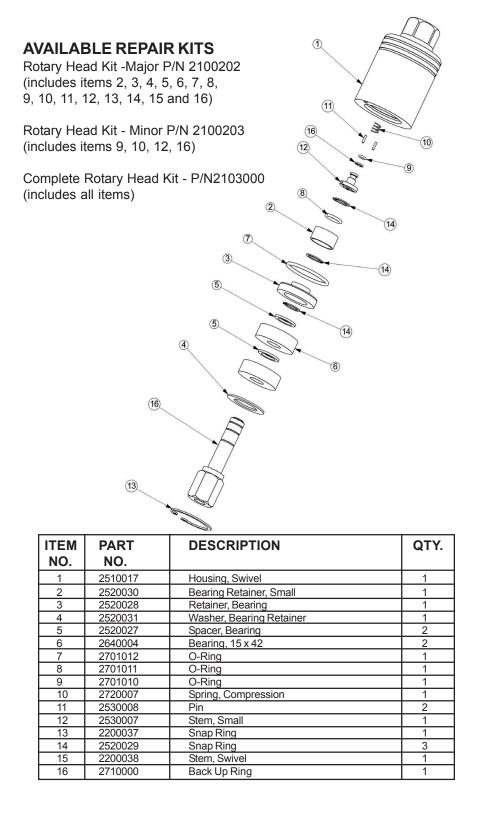

| ITEM | PART      | DESCRIPTION                    | QTY. |
|------|-----------|--------------------------------|------|
| NO.  | NO.       |                                |      |
| 1    | 2103000   | Swivel                         | 1    |
| 2    | 2660045   | Deck, GP                       | 1    |
| 3    | 2530009   | Arm, Rotary, Assy.             | 1    |
| 4    | 2630010   | Plate, Retaining               | 1    |
| 5    | 2540023   | Collar, Split                  | 1    |
| 6    | 2540020   | Block, Handle                  | 2    |
| 7    | 2200048   | SHCS, M10 x 1.5 x 20, SST      | 8    |
| 8    | 2200042   | Washer, M10, Flat, SST         | 8    |
| 9    | 2540021   | Handle, Lower                  | 1    |
| 10   | 2540022   | Handle, Upper                  | 1    |
| 11   | 2660047   | Grip, Handle                   | 1    |
| 12   | 2660046   | Plug, Handle                   | 1    |
| 13   | 2660044   | Brush Assy.                    | 1    |
| 14   | 2200052   | Lock, Pin, 75 mm               | 2    |
| 15   | 2200045   | Lock, Pin, 50 mm               | 1    |
| 16   | DG4000FSC | Gun, Flat Surface Cleaner      | 1    |
| 17   | 2702000   | Hose                           | 1    |
| 18   | 2200055   | SHCS, M8 x 1.25 x 35 Stainless | 4    |
| 19   | 2200054   | SHCS, M8 x 1.25 x 25 Stainless | 1    |
| 20   | 2200053   | Nut, M8 x 1.25, Nylok, SST     | 4    |